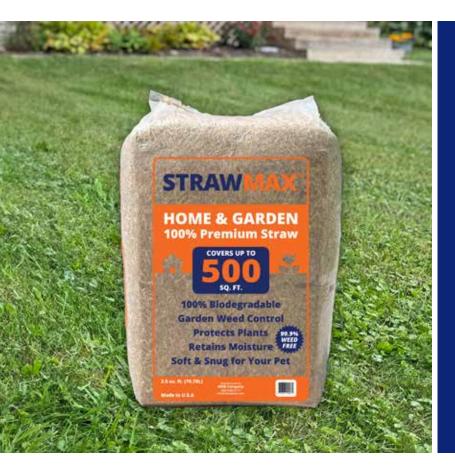

### **Home & Garden Straw**

# Versatile, premium 100% straw for your home & garden.

StrawMax Home & Garden Straw contains only 100% premium, pure chopped agricultural straw. Perfect for garden weed control, protecting plants, or bedding for your pets.

- 100% pure chopped agricultural straw
- Biodegradable
- Use for garden weed control protects plants
- Helps retain moisture
- Soft & snug for your pet
- Weather tight bale wrapping no mess
- Safe for use around home, children and pets

## **Product Specs:**

| Pounds per bag   | ~ 22 lbs.                                                                       |
|------------------|---------------------------------------------------------------------------------|
| Ingredients      | Short chopped agricultural straw (straw from wheat, oat, and barley production) |
| Coverage per bag | Up to 500 sq. ft.                                                               |