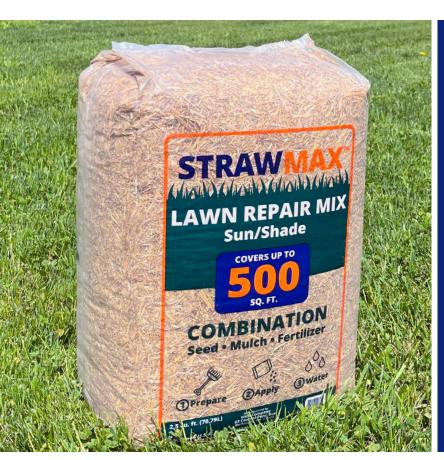

- Apply in sun or shade
- Combination of seed, straw, tackifier and fertilizer
- Helps repair bare spots
- Helps keep seed in place
- Lightweight, easy to handle bales
- Weather tight bale wrapping no mess
- Covers up to 500 sq. ft. per bale

#### How to Use:

- 1. Prepare your surface
- 2. Apply StrawMax Lawn Repair Mix evenly
- 3. Water as needed

## **Product Specs:**

| Pounds per bag   | $\sim$ 23 lbs.                                                                                              |
|------------------|-------------------------------------------------------------------------------------------------------------|
| Ingredients      | chopped agricultural straw and guar gum tackifier (18 lbs),<br>seed (3.5 lbs), organic fertilizer (1.5 lbs) |
| Coverage per bag | Up to 500 sq. ft.                                                                                           |